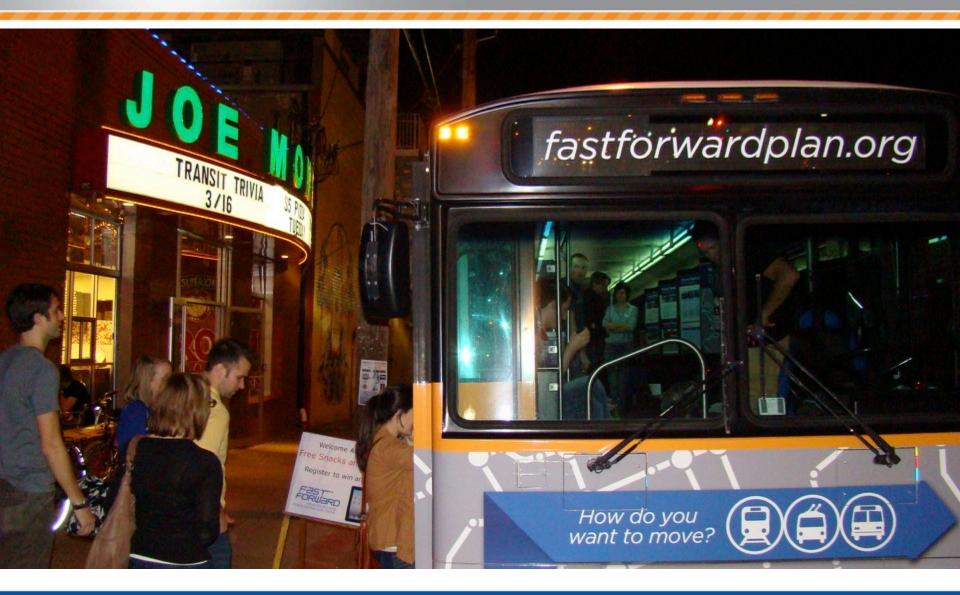

### Exploring the Intersection of Mobility Management and Transportation Planning

## The story of the Fast Forward Mobile Outreach Bus

# Tulsa, OK

### April 16, 2015 Presented by James Wagner, AICP



# The problem: Public had little knowledge of public transportation options, costs and benefits

# The solution:

Create a tool that would access the Tulsa region an educate citizens on transit and funding



# The transformation

# Before

# After







# The transformation

# Before







# Mobile Outreach Bus





# Mobile Outreach Bus





# Out in the community











# Transit Trivia Night





# Transit Trivia





















# Displays

# **Transit Mode Option 2** Bus Rapid Transit (BRT)









- Diesel, Diesel-Hybrid, or CNG articulated buses
- Operates n dedicated guideway or mixed traffic
- Integrates with street traffic, signals and pedestrians
- Line length: 0 15 miles
- Station spacing: 0.50 1 mile
- Speed: Average: 20 30 mph, Max: 65 mph
- Seated capacity: 60 passengers
- Implementation cost: \$5 \$35 mil/mile

### Fast" FORWARD

# Menu Exercise

#### EXERCISE

# Although building and running a transit system is more complex than this exercise, we are giving you a chance to prioritize transit amenities for your area. These numbers do not reflect actual costs but are relatively proportional to the real costs.

**Instructions:** Imagine you are in charge of providing transportation f