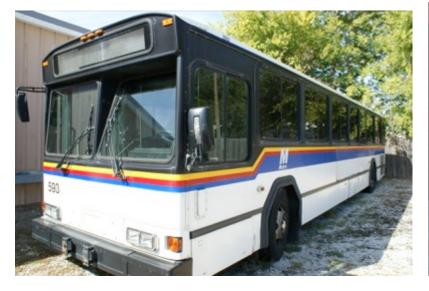

### Exploring the Intersection of Mobility Management and Transportation Planning

## The story of the Fast Forward Mobile Outreach Bus

# Tulsa, OK

### April 16, 2015 Presented by James Wagner, AICP



# The problem: Public had little knowledge of public transportation options, costs and benefits

# The solution:

Create a tool that would access the Tulsa region an educate citizens on transit and funding



# The transformation

# Before

# After







# The transformation

# Before







# Mobile Outreach Bus





# Mobile Outreach Bus





# Out in the community











# Transit Trivia Night





# Transit Trivia





















# Displays

# **Transit Mode Option 2** Bus Rapid Transit (BRT)









- Diesel, Diesel-Hybrid, or CNG articulated buses
- Operates n dedicated guideway or mixed traffic
- Integrates with street traffic, signals and pedestrians
- Line length: 0 15 miles
- Station spacing: 0.50 1 mile
- Speed: Average: 20 30 mph, Max: 65 mph
- Seated capacity: 60 passengers
- Implementation cost: \$5 \$35 mil/mile

### Fast" FORWARD

# Menu Exercise

#### EXERCISE

# Although building and running a transit system is more complex than this exercise, we are giving you a chance to prioritize transit amenities for