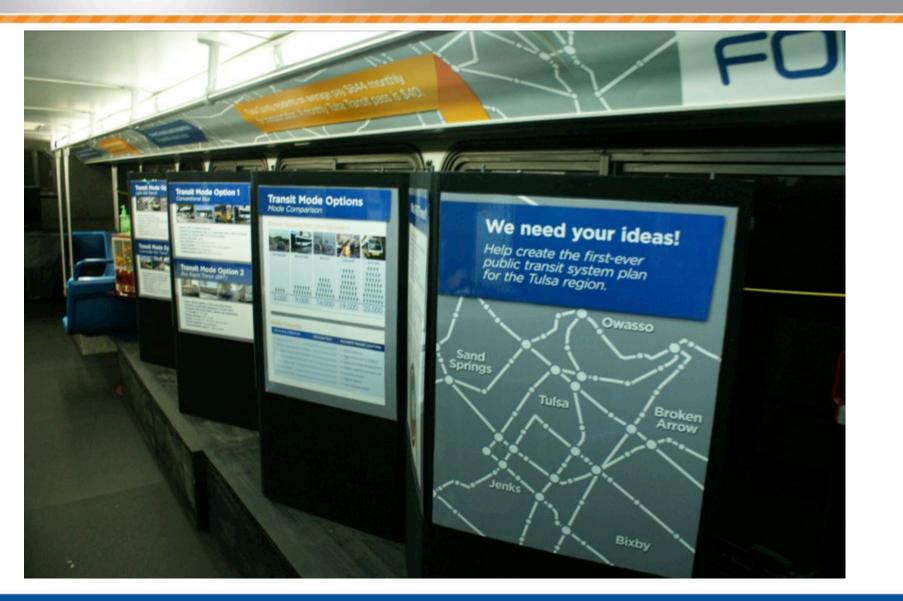

# Displays

# **Transit Mode Option 2** Bus Rapid Transit (BRT)

- Diesel, Diesel-Hybrid, or CNG articulated buses
- Operates n dedicated guideway or mixed traffic
- Integrates with street traffic, signals and pedestrians
- Line length: 0 15 miles
- Station spacing: 0.50 1 mile
- Speed: Average: 20 30 mph, Max: 65 mph
- Seated capacity: 60 passengers
- Implementation cost: \$5 \$35 mil/mile