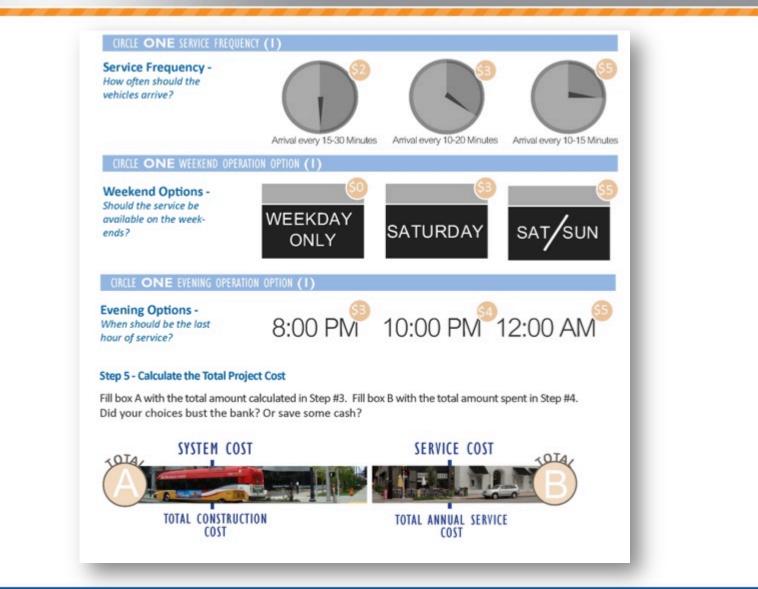

s:** Imagine you are in charge of providing transportation for your neighborhood. You must make choices that would be best suited for you and your neighbors. You have \$30 to spend this year to *build the system*. Please select the attributes needed to start transit service from the menu of options below.

#### Step 1 - Build the System

A complete system has numerous components, some are *required* and others are *optional*. Below are required components of your system.



PAGE | OF 2



## Menu exercise - Capital costs



### Scenario B..... \$18

| Total               | \$29 |
|---------------------|------|
| Off-Board ticketing | \$2  |
| Landscaping         | \$2  |
| Enhanced<br>stops   | \$5  |
| Basic stops         | \$2  |

#### 4/21/15

# FORWARD Menu exercise - Operating costs





# Media Coverage





# By the numbers

m 1

9 Weeks of Mobile Outreach 117 Stops 2,085 Citizens Onboard 1,500 Surveys Taken \$450,000 in Earned Media 718 Comments Given

1,942 Web Hits

| Tulsa-area public transit plan unveile |