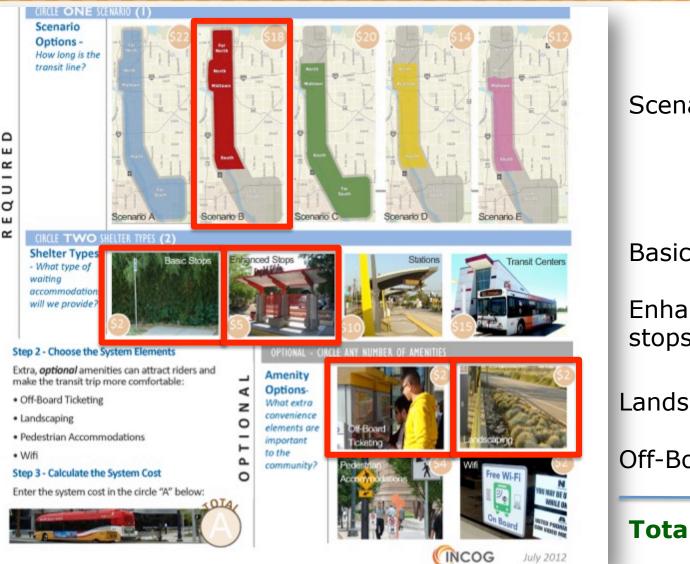

## Menu exercise - Capital costs

### Scenario B..... \$18

| Total               | \$29 |
|---------------------|------|
| Off-Board ticketing | \$2  |
| Landscaping         | \$2  |
| Enhanced<br>stops   | \$5  |
| Basic stops         | \$2  |