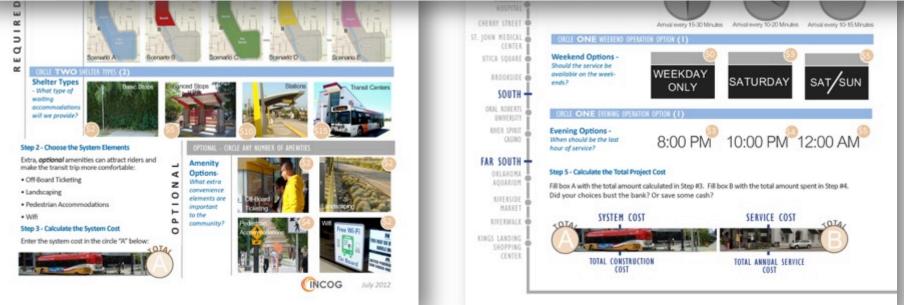

#### EXERCISE

# Although building and running a transit system is more complex than this exercise, we are giving you a chance to prioritize transit amenities for your area. These numbers do not reflect actual costs but are relatively proportional to the real costs.

**Instructions:** Imagine you are in charge of providing transportation for your neighborhood. You must make choices that would be best suited for you and your neighbors. You have \$30 to spend this year to *build the system*. Please select the attributes needed to start transit service from the menu of options below.

#### Step 1 - Build the System

A complete system has numerous components, some are *required* and others are *optional*. Below are required components of your system.

PAGE | OF 2